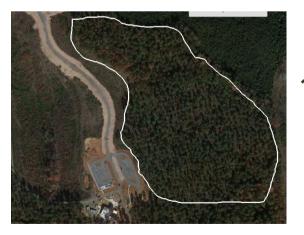

## 528 Killian Rd, Stanley, NC 28164

Back-up Date: Saturday, March 4, 11 am - 3 pm

- Learn why prescribed fire is beneficial to forest health and reducing your community's wildfire risk
- Connect with your local resources
- Learn how to become a Certified Buner and how you can add prescribed fire as a land management tool

**11:00 AM Registration** 11:20 AM Welcome 11:30 AM NCFS Prescribed Burn Trailer **11:45 AM Operational Briefing** 12:00 AM Burn Unit Prescribed Burn 2:30 PM After Action Review (AAR) MOP UP

Email to register : christina@carolinalandandlakesrcd.org or call 828-361-2266